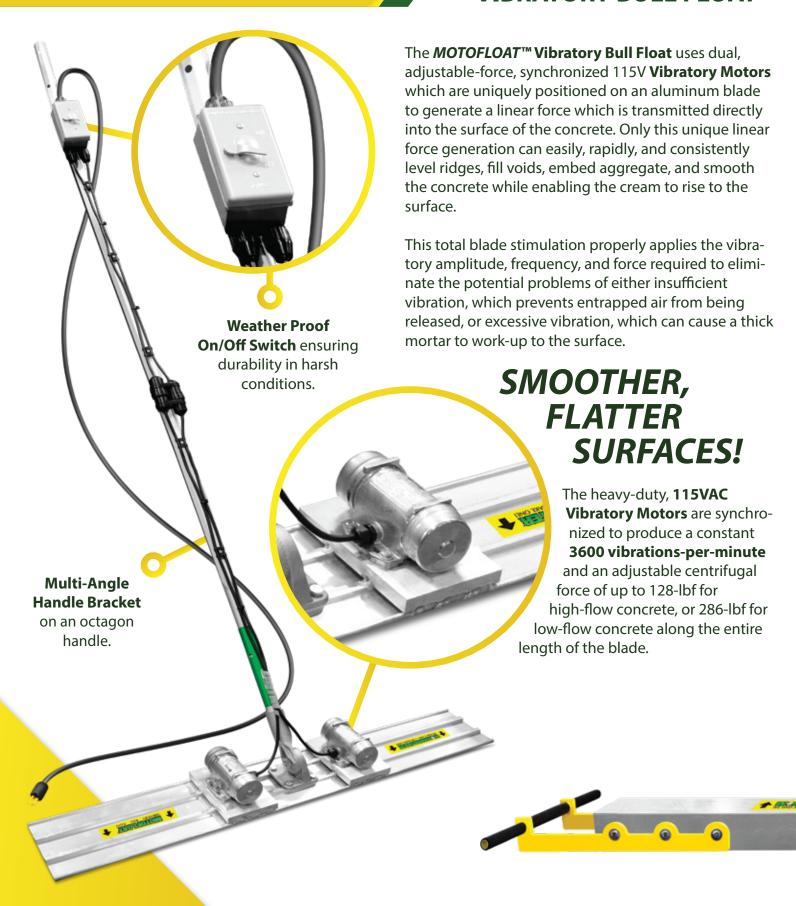

### WE FIND A WAY — OR MAKE ONE!

The Vibratory Motors, which run at a "Safe Rating" of 70 dBA, are rigidly mounted to a properly balanced, double-ribbed, 7-1/4" W x 4' L aluminum blade.

The MOTOFLOAT utilizes a multi-angle handle bracket on an octagon handle which provides the Operator full pitch control with only a half-turn of the unique octagon shaped, powder-coated, swaged aluminum handle.

The handle's octagon profile not only provides a comfortable edged surface which increases the

Operator's grip strength by

20% more than with round handles, but also provides the extra grip that enables the Finisher to keep the blade "pitched" with less effort. Further, the octagon's internal ribs make the handles lighter and reduce handle bowing when additional handle lengths are added for extended reach.

Finally, controlled and directed Vibration enables the Bull Float to glide across the surface which means the effort needed to push/pull the blade is greatly reduced, overlap passes are reduced, and a smoother, flatter surface is achieved because the *MOTOFLOAT*™ **Vibratory Bull Float** won't tear the surface.