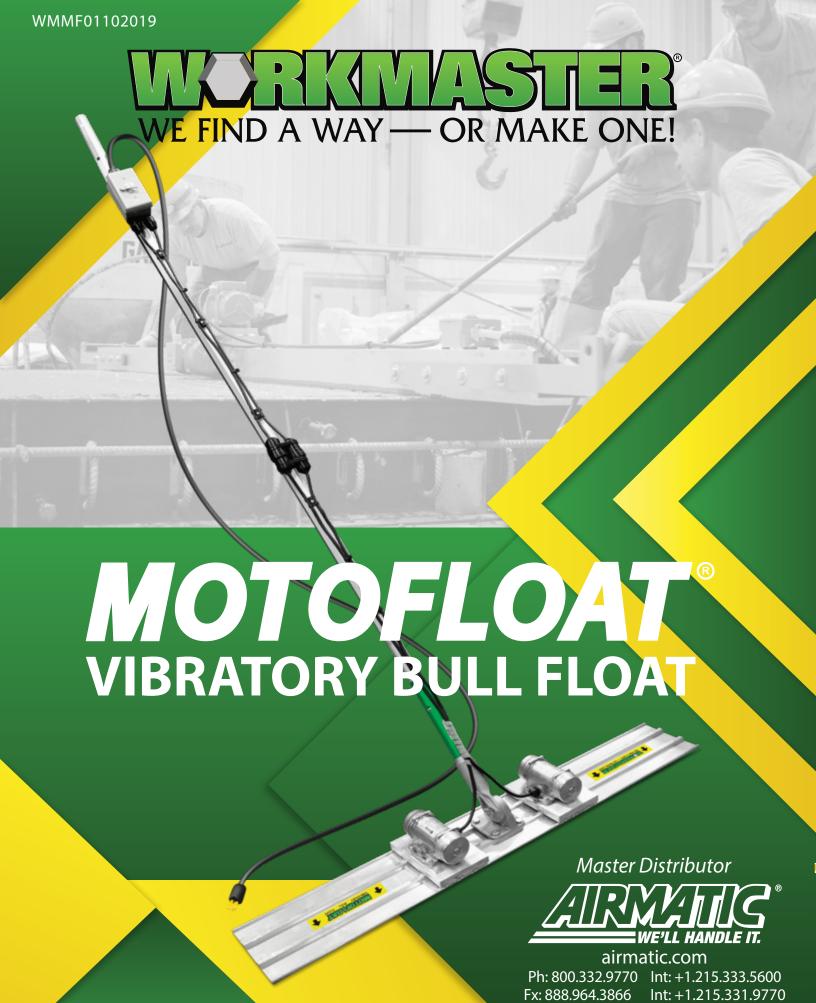

## WE FIND A WAY — OR MAKE ONE!

## MOTOFLOAT® VIBRATORY BULL FLOAT



# MOTOFLOAT® VIBRATORY BULL FLOAT

### WE FIND A WAY — OR MAKE ONE!

The Vibratory Motors, which run at a "Safe Rating" of 70 dBA, are rigidly mounted to a properly balanced, double-ribbed, 7-1/4" W x 4' L aluminum blade.

The MOTOFLOAT utilizes a multi-angle handle bracket on an octagon handle which provides the Operator full pitch control with only a half-turn of the unique octagon shaped, powder-coated, swaged aluminum handle.

The handle's octagon profile not only provides a comfortable edged surface which increases the

Operator's grip strength by

20% more than with round handles, but also provides the extra grip that enables the Finisher to keep the blade "pitched" with less effort. Further, the octagon's inter