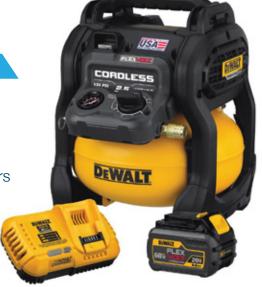

# **DEWALT FLEXVOLT CORDLESS AIR COMPRESSOR KIT**

The FLEXVOLT 60V MAX\* 2.5 Gallon Cordless Air Compressor offers all of the convenience and portability of the cordless. Its OneTurn™ Regulator means you don't have to fight with a dial. Like the KODI KLIP System, it's made in the USA with global materials.