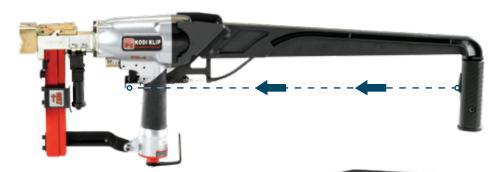

The Extension Handle's trigger is connected by a rubber-housed metal cable to the Tool's trigger to enable a worker to easily shoot the klips from an upright position - making the KODI System ideal for pour-in-place concrete construction.

# **KODI EXTENSION HANDLE**

The new KODI KLIP® Extension Handle allows a Worker to operate any KLIPPING TOOL from a standing position, eliminating the need to bend, stoop, or crouch while connecting a rebar grid.

### **BENEFITS**

- Reduces Back Strain and other Potential Ergonomic Issues
- Provides an Additional 2' of Reach
- Powder Coated Steel Construction prevents rusting
- Adds less than 3-lbs to the Tool
- Handle used on all 4 models
- Reduce Workers Comp Claims