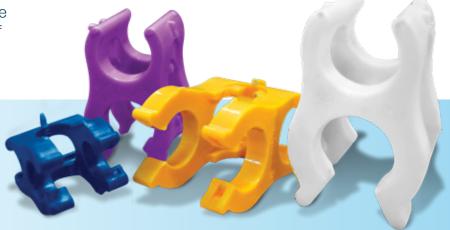

# **EASY-TO-IDENTIFY**

K-KLIPS are brightly color-coded by size, making them easy to distinguish and inspect.

# **KODI KLIP K-KLIPS IMPERIAL & METRIC**

| IMPERIAL              |                       |  |  |  |  |  |  |  |
|-----------------------|-----------------------|--|--|--|--|--|--|--|
| #3 to #3 Rebar        | #4 to #5 Rebar        |  |  |  |  |  |  |  |
| KCS323 Box / 2916 Pcs | KCS425 Box / 1008 Pcs |  |  |  |  |  |  |  |
| BLUE                  | ORANGE                |  |  |  |  |  |  |  |
| #3 to #4 Rebar        | #4 to #6 Rebar        |  |  |  |  |  |  |  |
| KCS324 Box / 1568 Pcs | KCS426 Box / 560 Pcs  |  |  |  |  |  |  |  |
| VIOLET                | LIME GREEN            |  |  |  |  |  |  |  |
| #3 to #5 Rebar        | #5 to #5 Rebar        |  |  |  |  |  |  |  |
| KCS325 Box / 1008 Pcs | KCS525 Box / 1008 Pcs |  |  |  |  |  |  |  |
| PURPLE                | WHITE                 |  |  |  |  |  |  |  |
| #3 to #6 Rebar        | #5 to #6 Rebar        |  |  |  |  |  |  |  |
| KCS326 Box / 560 Pcs  | KCS526 Box / 600 Pcs  |  |  |  |  |  |  |  |
| BEIGE                 | LIGHT BLUE            |  |  |  |  |  |  |  |
| #4 to #4 Rebar        | #6 to #6 Rebar        |  |  |  |  |  |  |  |
| KCS424 Box / 1568 Pcs | KCS626 Box / 600 Pcs  |  |  |  |  |  |  |  |
| RED                   | YELLOW                |  |  |  |  |  |  |  |