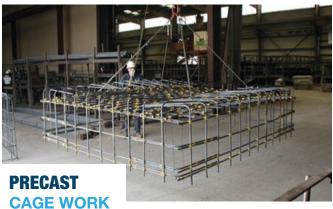

# PRE-CAST CONCRETE INDUSTRY

The KODI KLIP® System gives you a faster, safer, and better way to make rebar connections. Instead of time-consuming wire ties or expensive welds, the KODI KLIP System will make the majority of the connections in any pre-cast or pre-stressed production process. The K-KLIPS work great on both horizontal and vertical applications, as well as curved, round, and cage work. Cages maintain their shape when free standing, eliminating the need for diagonal support bars and excessive wheel spacers.