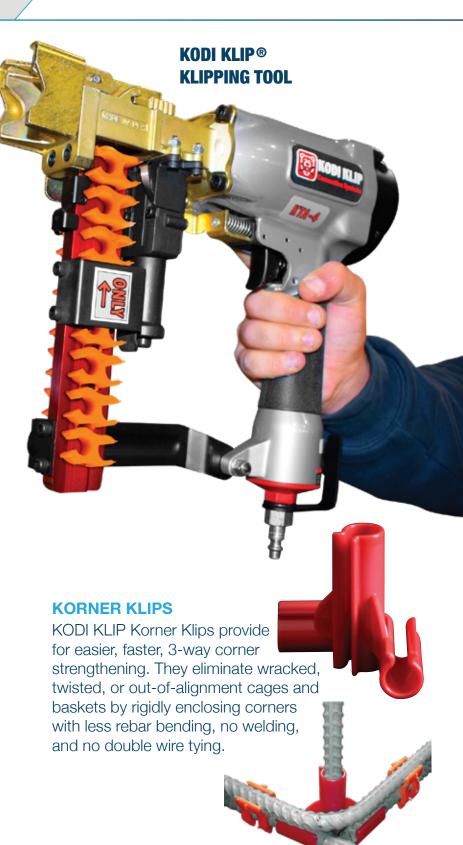

| KOD | KODI KLIP KORNER KLIPS                                           |  |  |  |  |
|-----|------------------------------------------------------------------|--|--|--|--|
|     | KORNER KLIP for #4 Rebar<br>Imperial: KK4 Box / 200 Pcs<br>RED   |  |  |  |  |
|     | KORNER KLIP for 12mm Rebar<br>Metric: KK4 Box / 200 Pcs          |  |  |  |  |
| 1   | KORNER KLIP for #5 Rebar<br>Imperial: KK5 Box / 100 Pcs<br>WHITE |  |  |  |  |
|     | KORNER KLIP for 16mm Rebar<br>Metric: KK5 Box / 100 Pcs          |  |  |  |  |

# **KODI KLIP® KLIPPING TOOL**