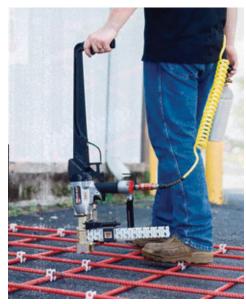

The Extension Handle's trigger is connected by a rubber-housed metal cable to the Tool's trigger to enable a worker to easily shoot the klips from an upright position - making the KODI System ideal for pour-in-place concrete construction.

# **KODI EXTENSION HANDLE**

The new KODI KLIP® Extension Handle allows a Worker to operate any KLIPPING TOOL from a standing position, eliminating the need to bend, stoop, or crouch while connecting a rebar grid.