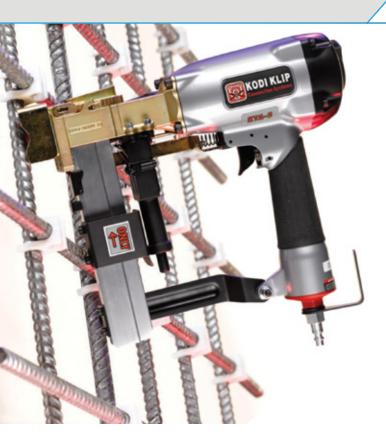

The Extension Handle's trigger is connected by a rubber-housed metal cable to the Tool's trigger to enable a worker to easily shoot the klips from an upright position - making the KODI System ideal for pour-in-place concrete construction.

# **KODI EXTENSION HANDLE**

The new KODI KLIP® Extension Handle allows a Worker to operate any KLIPPING TOOL from a standing position, eliminating the need to bend, stoop, or crouch while connecting a rebar grid.