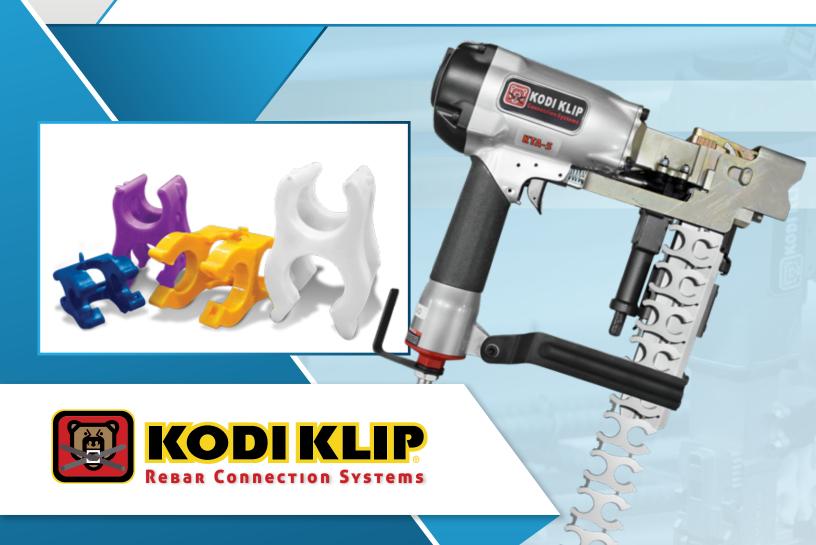

# **REBAR CONNECTING**

**TOOLS, KLIPS, AND ACCESSORIES** 

# **KODI KLIP® KLIPPING TOOL**