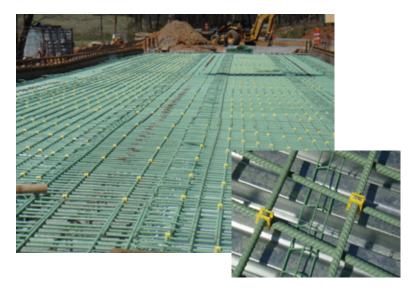

# CONSTRUCTION INDUSTRY

The KODI KLIP® System is the revolutionary new solution to the century-old problem of fastening rebar. The KODI KLIP no-wire, automated, rebar fastening system works on any construction site, and is ideal for high-density mats in bridges, roads, and slabs. The K-KLIPS' secure, four-way grip holds tight, eliminating wracking and streamlining work flow. Finally workers get a tool that enables them to fasten rebar tighter, faster and with fewer injuries, thereby lowering costs and increasing productivity and profit.